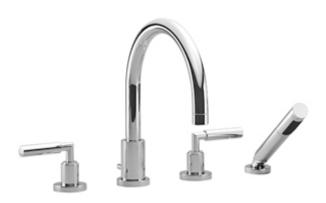

# Deck-mounted tub mixer, with hand shower set for deck-mounted tub installation

Article number: 27 512 882

#### • 8-5/8" Projection

- Hand shower set: Standard spray
- Spout: Round aerated stream
- Hand shower set with anti-scale technology
- Descaling system
- Integrated diverter
- Total height 11-3/8"
- Height to aerator/spout outlet 5-3/8"
- Valve hole diameter 1-1/4"
- Spout hole diameter 1-1/4"
- Hole diameter for hand shower set 1-1/4"
- 2-1/8" diameter flange for spout
- $\bullet$  Hand shower set with flange Ø 2"
- Valve with flange Ø 2-1/8"
- Metal shower hose 68-7/8" with anti-twist device
- Spout flow rate max. 6.3 gpm
- Handshower flow rate max. 2 gpm

## Deck-mounted tub mixer, with hand shower set for deck-mounted tub

NOTE: Local building codes may require the use of an anti-scald device. Please refer to remote pressure balance valve (35 910 970 90) Spout projections 10-1/4" or 11-7/8" on request (x-TRA SERVICE). Internal backflow preventer.